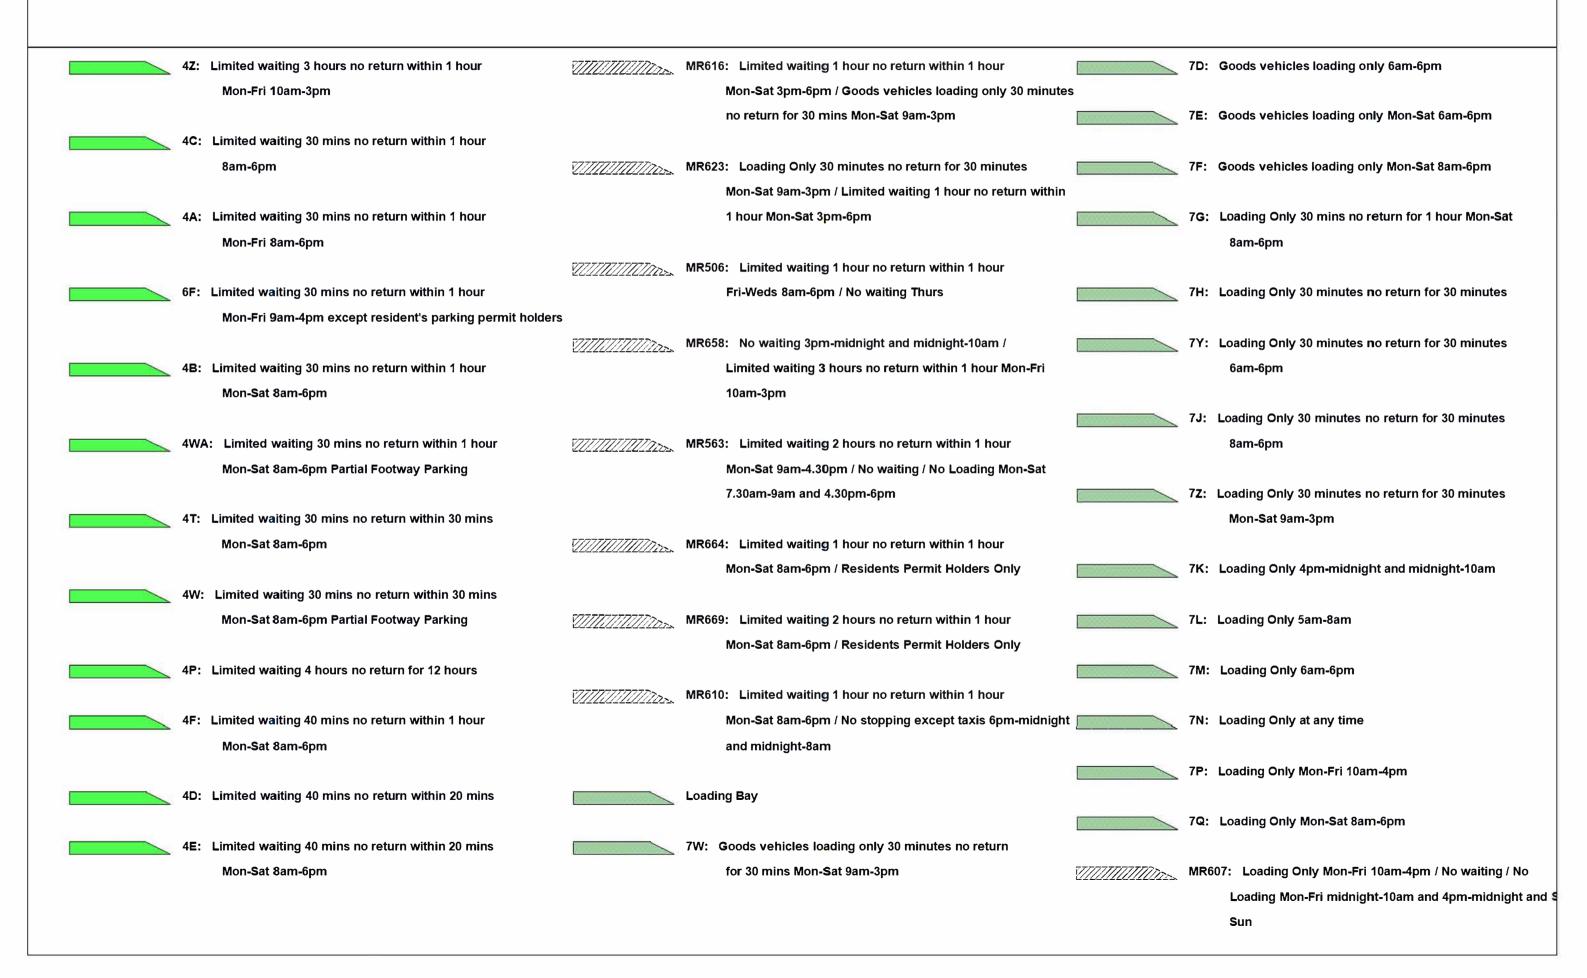

Page 1 of 5

**DATE**: 26/02/2021

Page 2 of 5

**DATE**: 26/02/2021

Page 3 of 5

| <i>VIII</i>                            |                         | MR625: Loading Only 30 minutes no return for 30 minutes 6am-6pm / No stopping except taxis 6pm-midnight and |                                         | 2J:  | No waiting Mon-Fri 7.30am-9am and 4.30pm-6pm           |                        | MR65         | 59: No waiting Mon-Fri 8am-6pm / School keep clear<br>Mon-Fri 8am-4pm |
|----------------------------------------|-------------------------|-------------------------------------------------------------------------------------------------------------|-----------------------------------------|------|--------------------------------------------------------|------------------------|--------------|-----------------------------------------------------------------------|
|                                        |                         | midnight-6am                                                                                                |                                         | 2B:  | No waiting Mon-Fri 8am-5pm                             |                        |              |                                                                       |
|                                        |                         | •                                                                                                           |                                         |      | ·                                                      | <i>₹₹₹₹₹₹₹₹₹₹₹</i> ₹₹₽ | MP66         | 61: School keep clear Mon-Fri 8am-5pm / No waiting                    |
|                                        | 7 <b>77</b> 777         |                                                                                                             |                                         |      |                                                        |                        | WINOC        | •                                                                     |
| \\\\\\\\\\\\\\\\\\\\\\\\\\\\\\\\\\\\\\ |                         | MR608: No stopping except taxis 6pm-midnight and                                                            |                                         | 2D:  | No waiting Mon-Fri 8am-6pm                             |                        |              | Mon-Sat 8am-6pm                                                       |
|                                        |                         | midnight-6am / Goods vehicles loading only 6am-6pm                                                          |                                         |      |                                                        |                        |              |                                                                       |
|                                        |                         |                                                                                                             |                                         | 2U:  | No waiting Mon-Fri 8am-9am and 2pm-4pm between 01      |                        | 1A:          | No waiting at any time                                                |
| W//Z/                                  |                         | MR576: No stopping except taxis 6pm-midnight and                                                            |                                         |      | Sept and 15 Dec and 01 Jan and 15 July except for bank |                        |              |                                                                       |
|                                        |                         | midnight-6am / Loading Only 6am-6pm                                                                         |                                         |      | holidays                                               |                        | 1B:          | No waiting at any time on verges                                      |
|                                        |                         |                                                                                                             |                                         |      | •                                                      |                        |              | 3 7 7 7                                                               |
| 7.7. <del>7.7.</del> 7.                | 7/ <del>77</del> 77/723 | MPCOO. No stanning event toxic form midnight and                                                            |                                         | 211. | No weiding Man Fri Com Fra                             |                        | 25.          | No voiting at any time / No loading 7mm midwight                      |
| (/////                                 |                         | MR602: No stopping except taxis 6pm-midnight and                                                            |                                         | ZM:  | No waiting Mon-Fri 9am-5pm                             |                        | 3D:          | No waiting at any time / No loading 7pm-midnight                      |
|                                        |                         | midnight-8am / Goods vehicles loading only Mon-Sat                                                          |                                         |      |                                                        |                        |              | and midnight-7am                                                      |
|                                        |                         | 8am-6pm                                                                                                     |                                         | 2F:  | No waiting Mon-Sat 6am-6pm                             |                        |              |                                                                       |
|                                        |                         |                                                                                                             |                                         |      |                                                        |                        | 3C:          | No waiting at any time / No loading Mon-Fri                           |
| 7/////                                 |                         | MR579: No stopping except taxis 8am-midnight and                                                            |                                         | 2K:  | No waiting Mon-Sat 7.30am-9am and 4.30pm-6pm           |                        |              | 7.30am-9am and 4.30pm-6pm                                             |
| 1222/22                                |                         | midnight-5am / Loading Only 5am-8am                                                                         |                                         |      |                                                        |                        |              | , ,                                                                   |
|                                        |                         | mangin cam / Louanig ciny cam cam                                                                           |                                         | 24.  | No weiting Man Cat Care Com                            |                        | 25.          | No weiting at any time / No loading Man Cat                           |
|                                        |                         |                                                                                                             |                                         | ZA:  | No waiting Mon-Sat 8am-6pm                             |                        | 32:          | No waiting at any time / No loading Mon-Sat                           |
| + + + +                                | + + + + + + +           | 1C: No stopping at any time                                                                                 |                                         |      |                                                        |                        |              | 10am-4pm                                                              |
|                                        |                         |                                                                                                             |                                         | 2M:  | No waiting Thurs                                       |                        |              |                                                                       |
|                                        |                         | No waiting                                                                                                  |                                         |      |                                                        |                        | 3K:          | No waiting at any time / No loading Mon-Sat                           |
|                                        |                         |                                                                                                             |                                         | 2L:  | No waiting Thurs & Sat                                 |                        |              | 7.30am-9am                                                            |
|                                        |                         | 2V: No waiting 3pm-midnight and midnight-10am                                                               |                                         |      |                                                        |                        |              |                                                                       |
| 0                                      |                         |                                                                                                             |                                         | 25.  | No waiting Tues 8am-6pm                                |                        | 2₽.          | No waiting at any time / No loading Mon-Sat                           |
|                                        |                         |                                                                                                             |                                         | 26.  | Walking Tues cam-opin                                  | harman and a second    | JD.          | •                                                                     |
|                                        |                         | 2C: No waiting 8am-6pm                                                                                      |                                         |      |                                                        |                        |              | 7.30am-9am and 4.30pm-6pm                                             |
|                                        |                         |                                                                                                             |                                         | 3H:  | No waiting / No Loading Mon-Fri midnight-10am and      |                        |              |                                                                       |
|                                        |                         | 2N: No waiting by any heavy goods vehicles over 7.5t                                                        |                                         |      | 4pm-midnight and Sat & Sun                             |                        | 3 <b>F</b> : | No waiting at any time / No loading Tues & Fri                        |
|                                        |                         | 7pm-midnight and midnight-7am                                                                               |                                         |      |                                                        |                        |              |                                                                       |
|                                        |                         |                                                                                                             |                                         | 3J:  | No waiting / No Loading Mon-Sat 7.30am-9am             |                        | 3A:          | No waiting at anytime / No loading at any time                        |
|                                        |                         | 2R: No waiting by buses Mon-Fri 9am-5pm                                                                     | *************************************** |      |                                                        |                        |              |                                                                       |
| 4:                                     |                         | 2111 110 maining by Succe mon 111 cam opin                                                                  | *******                                 | 20.  | No consider a / No Londing Man Oct 7 200ms Company     | 0777 <b>77</b> 77777   | MDCC         | 20. No sociético et associano (Ochaellico e des                       |
|                                        |                         |                                                                                                             |                                         | 36:  | No waiting / No Loading Mon-Sat 7.30am-9am and         |                        | MIKO         | 60: No waiting at any time / School keep clear                        |
|                                        |                         | 2P: No waiting Mon-Fri 10am-4pm                                                                             |                                         |      | 4.30pm-6pm                                             |                        |              | Mon-Fri 8am-5pm                                                       |
|                                        |                         |                                                                                                             |                                         |      |                                                        |                        |              |                                                                       |
|                                        |                         | 2G: No waiting Mon-Fri 7.30am-9am and 3pm-6pm                                                               |                                         | MR5  | 87: Residents Permit Holders Only midnight-8am and     |                        | MR65         | 66: School keep clear Mon-Fri 8am-4pm / No waiting                    |
|                                        |                         |                                                                                                             |                                         |      | 6pm-midnight and Sun / No waiting Mon-Sat 8am-6pm      |                        |              | at any time                                                           |
|                                        |                         |                                                                                                             |                                         |      |                                                        |                        |              |                                                                       |
|                                        |                         |                                                                                                             |                                         |      |                                                        |                        |              |                                                                       |