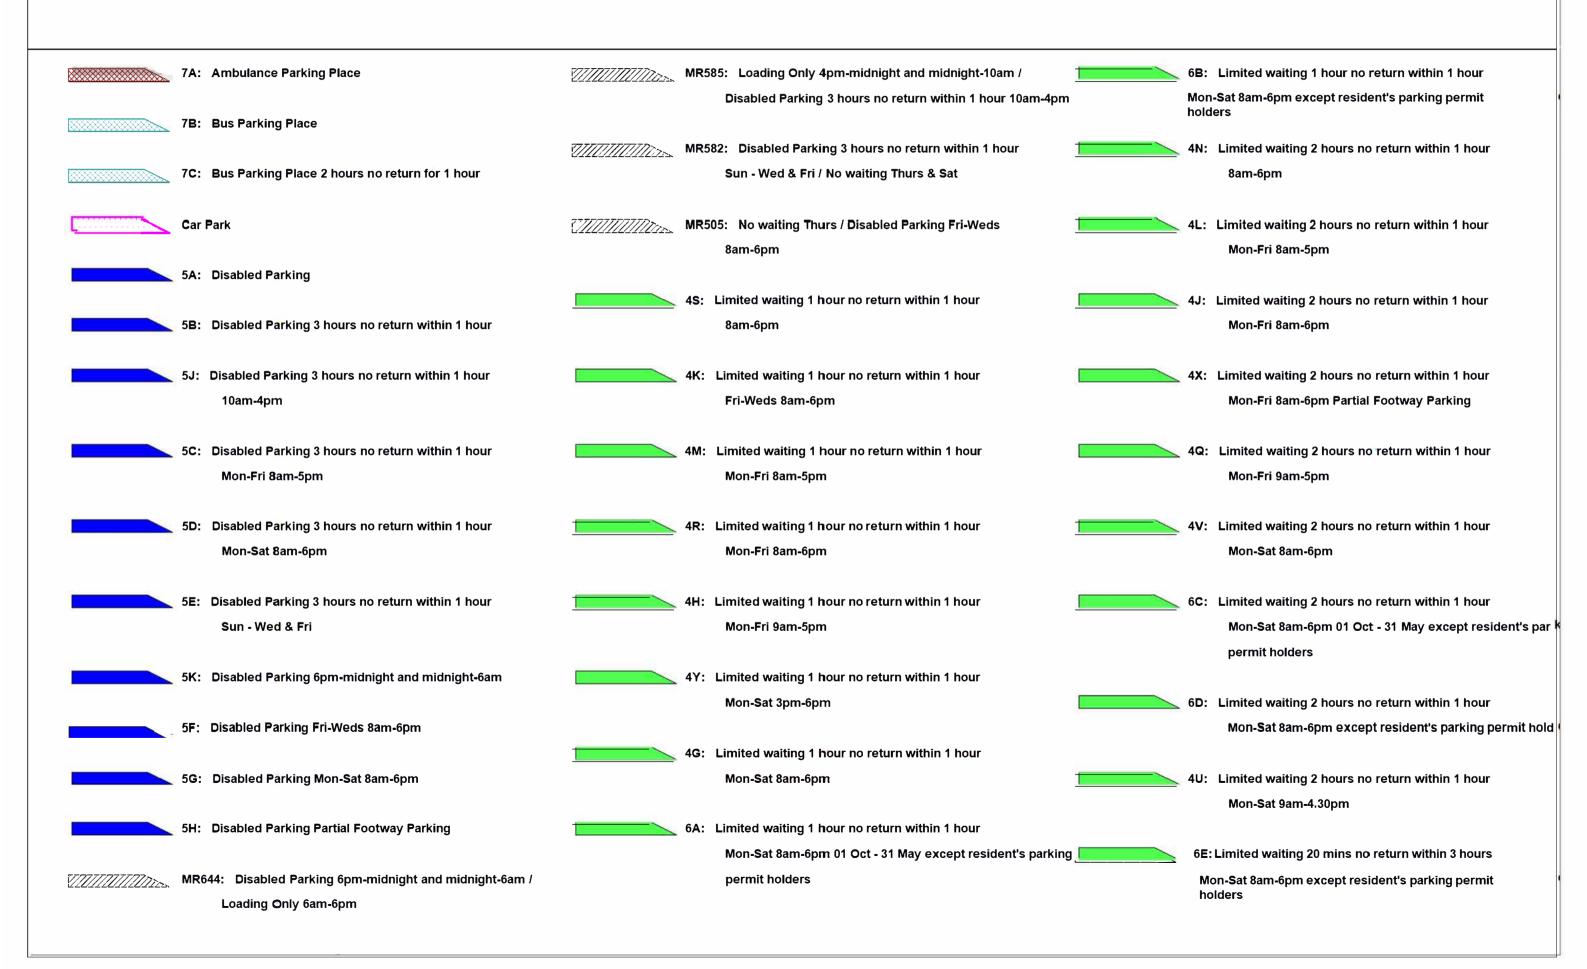

Page 1 of 5

**DATE**: 26/02/2021

Page 2 of 5

**DATE**: 26/02/2021

Page 3 of 5

| <i>VIII</i>                            |                         | MR625: Loading Only 30 minutes no return for 30 minutes 6am-6pm / No stopping except taxis 6pm-midnight and |                                         | 2J:  | No waiting Mon-Fri 7.30am-9am and 4.30pm-6pm           |                        | MR65         | 59: No waiting Mon-Fri 8am-6pm / School keep clear<br>Mon-Fri 8am-4pm |
|----------------------------------------|-------------------------|-------------------------------------------------------------------------------------------------------------|-----------------------------------------|------|--------------------------------------------------------|------------------------|--------------|-----------------------------------------------------------------------|
|                                        |                         | midnight-6am                                                                                                |                                         | 2B:  | No waiting Mon-Fri 8am-5pm                             |                        |              |                                                                       |
|                                        |                         | •                                                                                                           |                                         |      | ·                                                      | <i>₹₹₹₹₹₹₹₹₹₹₹</i> ₹₹₽ | MP66         | 61: School keep clear Mon-Fri 8am-5pm / No waiting                    |
|                                        | 7 <b>77</b> 777         |                                                                                                             |                                         |      |                                                        |                        | WINOC        | •                                                                     |
| \\\\\\\\\\\\\\\\\\\\\\\\\\\\\\\\\\\\\\ |                         | MR608: No stopping except taxis 6pm-midnight and                                                            |                                         | 2D:  | No waiting Mon-Fri 8am-6pm                             |                        |              | Mon-Sat 8am-6pm                                                       |
|                                        |                         | midnight-6am / Goods vehicles loading only 6am-6pm                                                          |                                         |      |                                                        |                        |              |                                                                       |
|                                        |                         |                                                                                                             |                                         | 2U:  | No waiting Mon-Fri 8am-9am and 2pm-4pm between 01      |                        | 1A:          | No waiting at any time                                                |
| W//Z/                                  |                         | MR576: No stopping except taxis 6pm-midnight and                                                            |                                         |      | Sept and 15 Dec and 01 Jan and 15 July except for bank |                        |              |                                                                       |
|                                        |                         | midnight-6am / Loading Only 6am-6pm                                                                         |                                         |      | holidays                                               |                        | 1B:          | No waiting at any time on verges                                      |
|                                        |                         |                                                                                                             |                                         |      | •                                                      |                        |              | 3 7 7 7                                                               |
| 7.7. <del>7.7.</del> 7.                | 7/ <del>77</del> 77/723 | MPCOO. No stanning event toxic form midnight and                                                            |                                         | 211. | No weiding Man Fri Com Fra                             |                        | 25.          | No voiting at any time / No loading 7mm midwight                      |
| (/////                                 |                         | MR602: No stopping except taxis 6pm-midnight and                                                            |                                         | ZM:  | No waiting Mon-Fri 9am-5pm                             |                        | 3D:          | No waiting at any time / No loading 7pm-midnight                      |
|                                        |                         | midnight-8am / Goods vehicles loading only Mon-Sat                                                          |                                         |      |                                                        |                        |              | and midnight-7am                                                      |
|                                        |                         | 8am-6pm                                                                                                     |                                         | 2F:  | No waiting Mon-Sat 6am-6pm                             |                        |              |                                                                       |
|                                        |                         |                                                                                                             |                                         |      |                                                        |                        | 3C:          | No waiting at any time / No loading Mon-Fri                           |
| 7/////                                 |                         | MR579: No stopping except taxis 8am-midnight and                                                            |                                         | 2K:  | No waiting Mon-Sat 7.30am-9am and 4.30pm-6pm           |                        |              | 7.30am-9am and 4.30pm-6pm                                             |
| 1222/22                                |                         | midnight-5am / Loading Only 5am-8am                                                                         |                                         |      |                                                        |                        |              | , ,                                                                   |
|                                        |                         | mangin cam / Louanig ciny cam cam                                                                           |                                         | 24.  | No weiting Man Cat Care Com                            |                        | 25.          | No weiting at any time / No loading Man Cat                           |
|                                        |                         |                                                                                                             |                                         | ZA:  | No waiting Mon-Sat 8am-6pm                             |                        | 32:          | No waiting at any time / No loading Mon-Sat                           |
| + + + +                                | + + + + + + +           | 1C: No stopping at any time                                                                                 |                                         |      |                                                        |                        |              | 10am-4pm                                                              |
|                                        |                         |                                                                                                             |                                         | 2M:  | No waiting Thurs                                       |                        |              |                                                                       |
|                                        |                         | No waiting                                                                                                  |                                         |      |                                                        |                        | 3K:          | No waiting at any time / No loading Mon-Sat                           |
|                                        |                         |                                                                                                             |                                         | 2L:  | No waiting Thurs & Sat                                 |                        |              | 7.30am-9am                                                            |
|                                        |                         | 2V: No waiting 3pm-midnight and midnight-10am                                                               |                                         |      |                                                        |                        |              |                                                                       |
| 0                                      |                         |                                                                                                             |                                         | 25.  | No waiting Tues 8am-6pm                                |                        | 2₽.          | No waiting at any time / No loading Mon-Sat                           |
|                                        |                         |                                                                                                             |                                         | 26.  | Walking Tues cam-opin                                  | harman and a second    | JD.          | •                                                                     |
|                                        |                         | 2C: No waiting 8am-6pm                                                                                      |                                         |      |                                                        |                        |              | 7.30am-9am and 4.30pm-6pm                                             |
|                                        |                         |                                                                                                             |                                         | 3H:  | No waiting / No Loading Mon-Fri midnight-10am and      |                        |              |                                                                       |
|                                        |                         | 2N: No waiting by any heavy goods vehicles over 7.5t                                                        |                                         |      | 4pm-midnight and Sat & Sun                             |                        | 3 <b>F</b> : | No waiting at any time / No loading Tues & Fri                        |
|                                        |                         | 7pm-midnight and midnight-7am                                                                               |                                         |      |                                                        |                        |              |                                                                       |
|                                        |                         |                                                                                                             |                                         | 3J:  | No waiting / No Loading Mon-Sat 7.30am-9am             |                        | 3A:          | No waiting at anytime / No loading at any time                        |
|                                        |                         | 2R: No waiting by buses Mon-Fri 9am-5pm                                                                     | *************************************** |      |                                                        |                        |              |                                                                       |
| 4:                                     |                         | 2111 110 maining by Succe mon 111 cam opin                                                                  | *******                                 | 20.  | No consider a / No Londing Man Oct 7 200ms Company     | 0777 <b>77</b> 77777   | MDCC         | 20. No sociético et associano (Ochaellico e des                       |
|                                        |                         |                                                                                                             |                                         | 36:  | No waiting / No Loading Mon-Sat 7.30am-9am and         |                        | MIKO         | 60: No waiting at any time / School keep clear                        |
|                                        |                         | 2P: No waiting Mon-Fri 10am-4pm                                                                             |                                         |      | 4.30pm-6pm                                             |                        |              | Mon-Fri 8am-5pm                                                       |
|                                        |                         |                                                                                                             |                                         |      |                                                        |                        |              |                                                                       |
|                                        |                         | 2G: No waiting Mon-Fri 7.30am-9am and 3pm-6pm                                                               |                                         | MR5  | 87: Residents Permit Holders Only midnight-8am and     |                        | MR65         | 66: School keep clear Mon-Fri 8am-4pm / No waiting                    |
|                                        |                         |                                                                                                             |                                         |      | 6pm-midnight and Sun / No waiting Mon-Sat 8am-6pm      |                        |              | at any time                                                           |
|                                        |                         |                                                                                                             |                                         |      |                                                        |                        |              |                                                                       |
|                                        |                         |                                                                                                             |                                         |      |                                                        |                        |              |                                                                       |