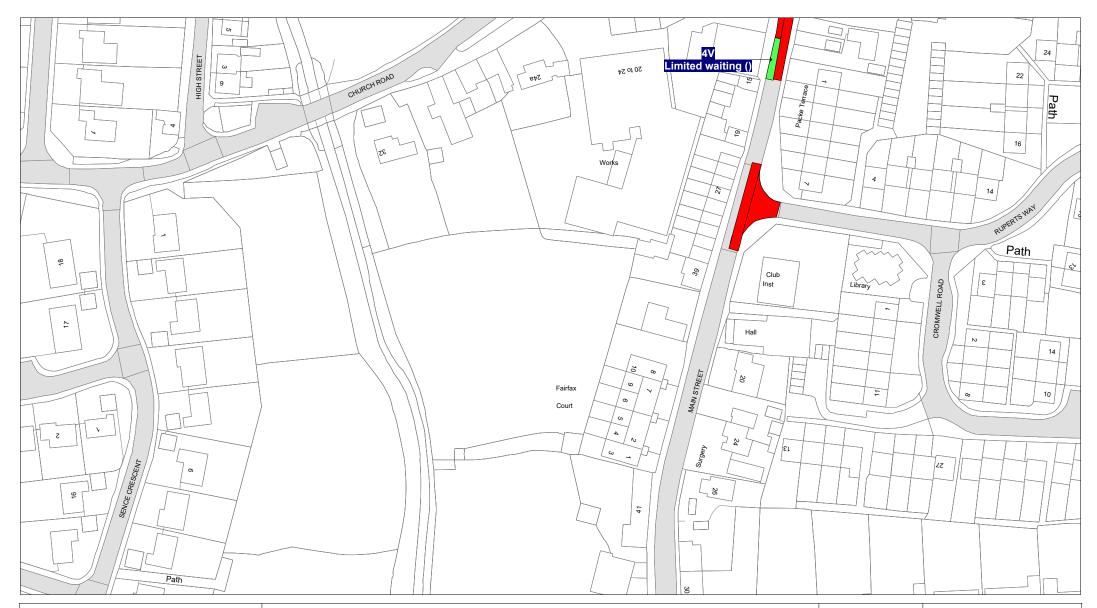

Tile Ref: KA116

| SCALE       | 1 : 1250   |
|-------------|------------|
| DATE        | 27/05/2022 |
| DRAWING No. |            |
| DRAWN BY    |            |
|             |            |

**DATE**: 26/02/2021