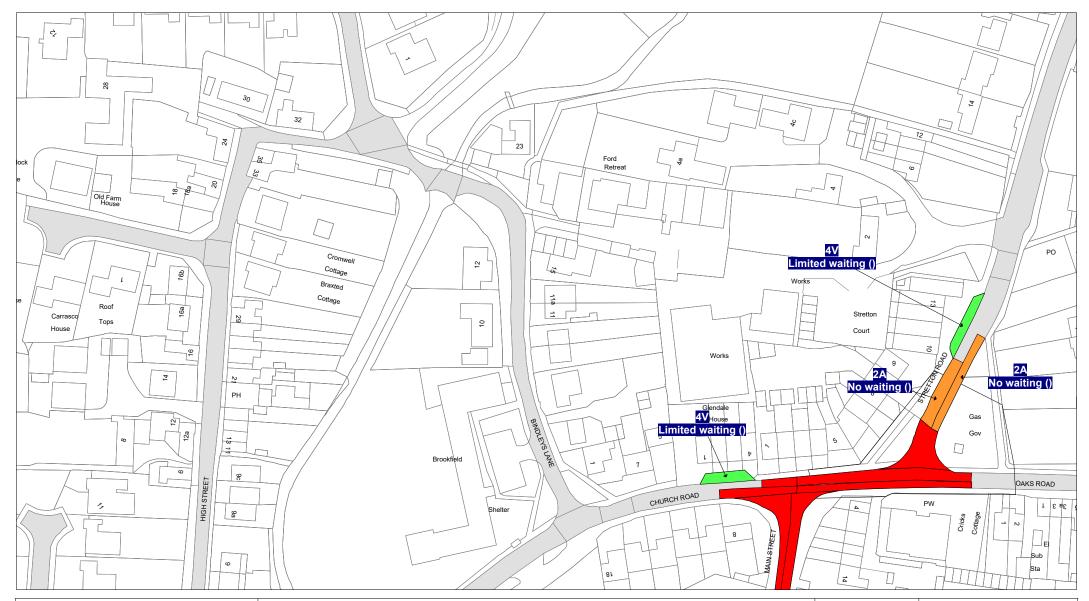

Tile Ref: JZ116

| SCALE       | 1 : 1250   |
|-------------|------------|
| DATE        | 27/05/2022 |
| DRAWING No. |            |
| DRAWN BY    |            |
|             |            |

© Crown copyright. All rights reserved Leicestershire County Council Licence No. 100019271 2022